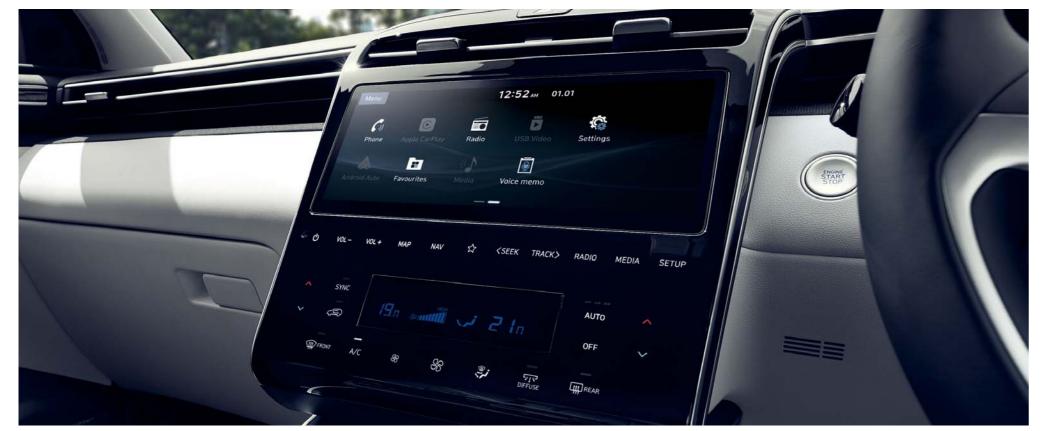

## Your digital journey starts here.

Whatever the journey, time seems to fly by when you have a reliable travel companion along for the ride like TUCSON's 10.25-in infotainment system and the premium speakers from Bose. The touchscreen is easy to operate and synchs effortlessly with your smartphone to provide you some entertainment and information you need while on the road. And with Smart Cruise Control, highway driving is a lot more convenient.

10.25" LCD touchscreen

Bose premium audio

Smart Cruise Control

\* Features and specifications vary by market. Please consult your local dealer. 19