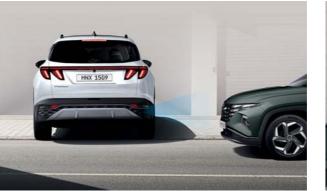

#### Rear Cross-Traffic Collision-Avoidance Assist (RCCA)

When backing out, RCCA warns the driver to the approach of a vehicle crossing his rearward path; if necessary, the emergency braking is automatically applied to avoid a collision.

#### Forward/Reverse Parking Distance Warning (PDW)

If your car is too close with obstacle, PDW warns you by using ultrasonic sensors in the front and rear bumpers. So you can avoid scratches and park safely.