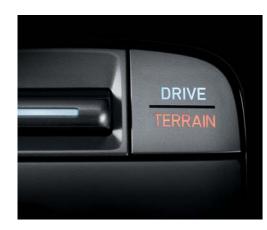

## Ready for anything.

TUCSON has serious SUV credentials, starting with HTRAC, an all-wheel drive system that gives you the confidence to tackle the most challenging driving conditions. Snow, mud, and sand will slow you down, but TUCSON's specially-calibrated Terrain mode will keep you moving.

#### Drive Mode

With Drive mode, you get to pick the style suits you best: NORMAL is for relaxed everyday driving while ECO gives you optimal fuel efficiency. SPORT is for quicker acceleration, and SMART automatically adjusts gear shift intervals based on an analysis of your recent driving patterns.