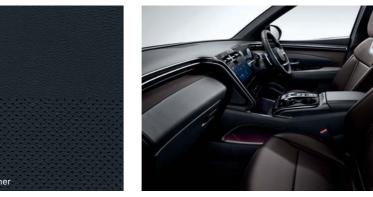

ur day a whole lot easier.

### **Features**









17" Steel Wheels



Projection headlamps (Standard)



Rear combination lamps (Standard)



MFR LED headlamps (Optional)



LED rear combination lamps (Optional)



Silver paint radiator grille



Chrome-coated DLO molding



Dark black chrome radiator grille



Smart tailgate system



Outside mirror LED repeaters (Optional)



Panoramic sunroof



4.2" TFT LCD Supervision cluster



Shift-by-wire automatic transmission (Optional) Ventilated front seats



3.8" Standard audio system





Manual air conditioning system



Mood lamp



Full auto air conditioning system

Walk-in device





Heated front seats

\* Features and specifications vary by market. Please consult your local dealer. 29

### Interior colors







Black interior







Brown interior

### **Exterior colors**



### **Specifications**

| Туре                     | TUCSON                          |                        |                    |  |
|--------------------------|---------------------------------|------------------------|--------------------|--|
|                          | Smartstream G2.0                | Smartstream G1.6 T-GDi | Smartstream D2.0   |  |
| Engine type              | 4-Cylinders DOHC                | 4-Cylinders DOHC       | 4-Cylinders DOHC   |  |
| Displacement (cc)        | 1,999                           | 1,598                  | 1,998              |  |
| Max. Power (ps / rpm)    | 156 / 6,200                     | 180 / 5,500            | 186 / 4,000        |  |
| Max. Torque (kg·m / rpm) | 19.6 / 4,500