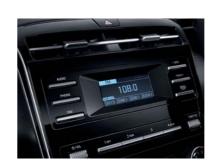

## Your digital journey starts here.

Whatever the journey, time seems to fly by when you have a reliable travel companion along for the ride like TUCSON's 10.25-in infotainment system and the premium speakers from Bose. The touchscreen is easy to operate and synchs effortlessly with your smartphone to provide you some entertainment and information you need while on the road. And with Smart Cruise Control, highway driving is a lot more convenient.

10.25" LCD touchscreen

Bose premium audio

Smart Cruise Control

\* Features and specifications vary by market. Please consult your local dealer. 19