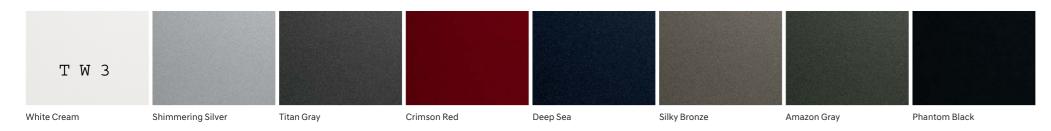

17" Steel Wheels



Projection headlamps (Standard)



Rear combination lamps (Standard)



MFR LED headlamps (Optional)



LED rear combination lamps (Optional)



Silver paint radiator grille



Chrome-coated DLO molding



Dark black chrome radiator grille



Smart tailgate system



Outside mirror LED repeaters (Optional)



Panoramic sunroof



4.2" TFT LCD Supervision cluster



Shift-by-wire automatic transmission (Optional) Ventilated front seats



3.8" Standard audio system





Manual air conditioning system



Mood lamp



Full auto air conditioning system

Walk-in device





Heated front seats

\* Features and specifications vary by market. Please consult your local dealer. 29

### Interior colors







Black interior







Brown interior

### **Exterior colors**



### **Specifications**

| Туре                     | TUCSON                          |                        |                    |  |
|--------------------------|---------------------------------|------------------------|--------------------|--|
|                          | Smartstream G2.0                | Smartstream G1.6 T-GDi | Smartstream D2.0   |  |
| Engine type              | 4-Cylinders DOHC                | 4-Cylinders DOHC       | 4-Cylinders DOHC   |  |
| Displacement (cc)        | 1,999                           | 1,598                  | 1,998              |  |
| Max. Power (ps / rpm)    | 156 / 6,200                     | 180 / 5,500            | 186 / 4,000        |  |
| Max. Torque (kg·m / rpm) | 19.6 / 4,500                    | 27.0 / 1,500~4,500     | 42.5 / 2,000~2