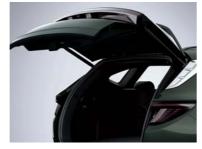

Dark black chrome radiator grille

Smart tailgate system

Outside mirror LED repeaters (Optional)

Panoramic sunroof

4.2" TFT LCD Supervision cluster

Shift-by-wire automatic transmission (Optional) Ventilated front seats