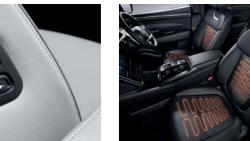

Dark black chrome radiator grille

Smart tailgate system

Outside mirror LED repeaters (Optional)

Panoramic sunroof

4.2" TFT LCD Supervision cluster

Shift-by-wire automatic transmission (Optional) Ventilated front seats

3.8" Standard audio system

Manual air conditioning system

Mood lamp

Full auto air conditioning system

Walk-in device

Heated front seats

\* Features and specifications vary by market. Please consult your local dealer. 29