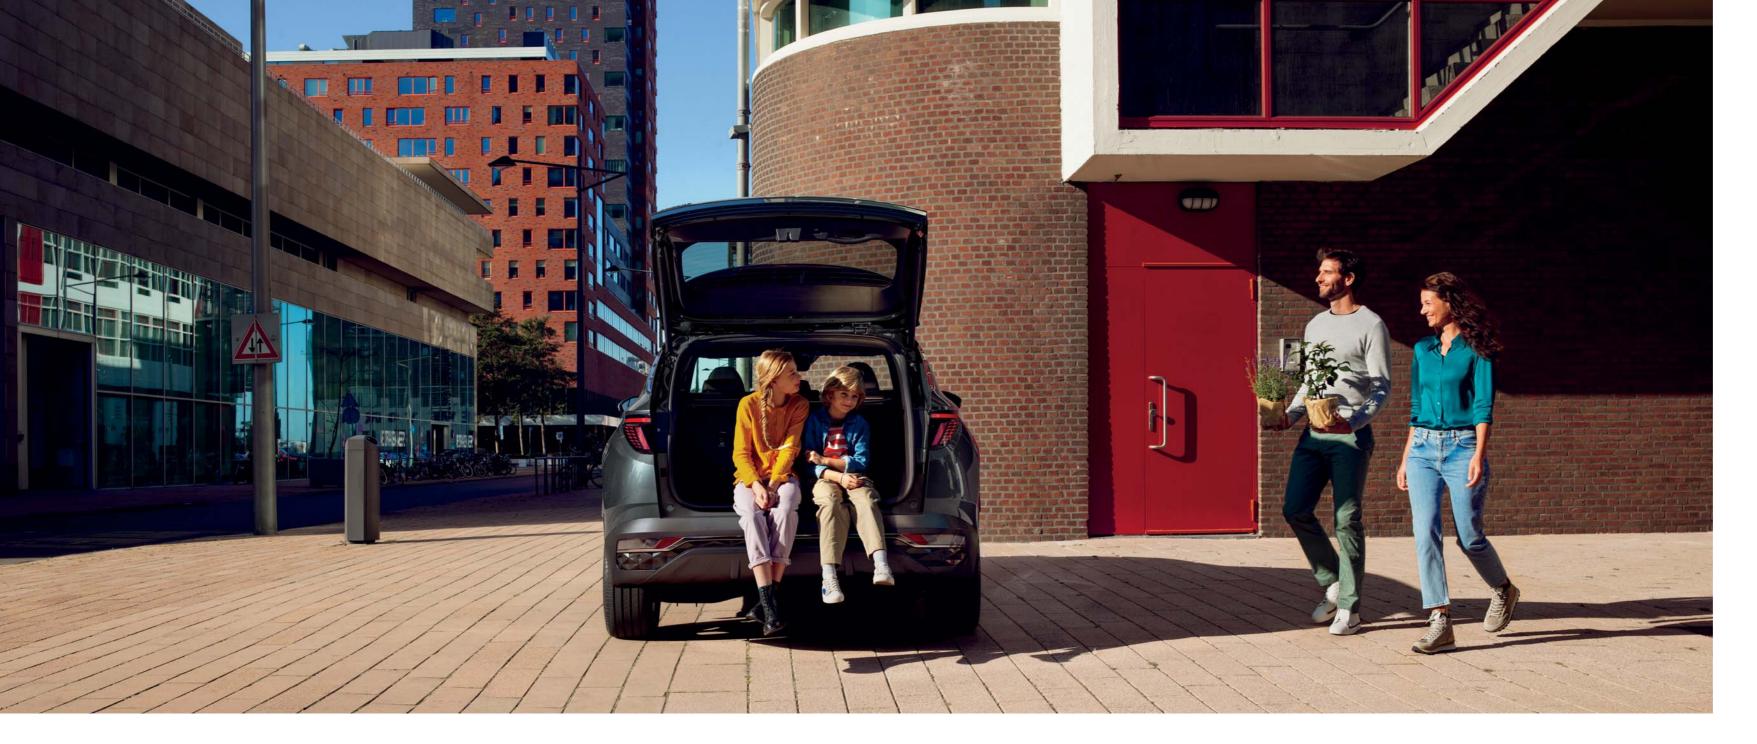

### Live for the moment.

Whether it's a solo adventure or a long weekend excursion with the entire family, TUCSON offers you exceptional versatility like the rear seat folding feature that provides 1,903 litres of flat storage space. The passenger space is equally accommodating with abundant amounts of room to keep everyone seated comfortably.