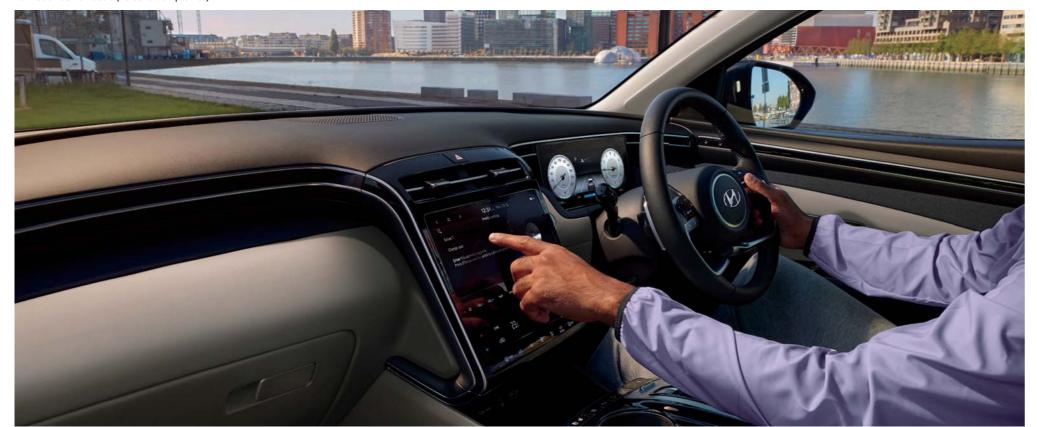

## Your digital journey starts here.

Whatever the journey, time seems to fly by when you have a reliable travel companion along for the ride like TUCSON's 10.25-in infotainment system and the premium speakers from Bose. The touchscreen is easy to operate and synchs effortlessly with your smartphone to provide you some entertainment and information you need while on the road. And with Smart Cruise Control, highway driving is a lot more convenient.

10.25" LCD touchscreen

Bose premium audio

Smart Cruise Control

\* Features and specifications vary by market. Please consult your local dealer. 19