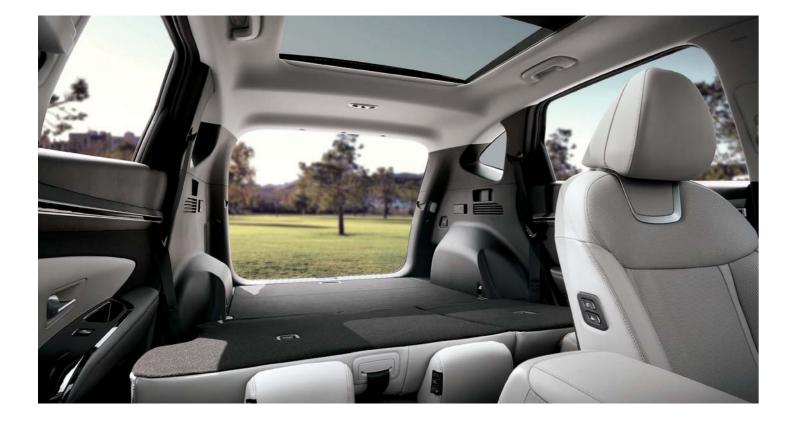

### Live for the moment.

Whether it's a solo adventure or a long weekend excursion with the entire family, TUCSON offers you exceptional versatility like the rear seat folding feature that provides 1,903 litres of flat storage space. The passenger space is equally accommodating with abundant amounts of room to keep everyone seated comfortably.