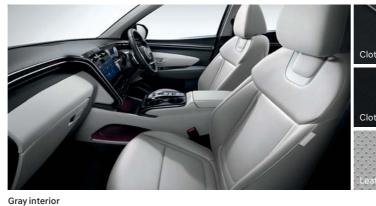

aging and that make your day a whole lot easier.

### **Features**









17" Steel Wheels



Projection headlamps (Standard)



Rear combination lamps (Standard)



MFR LED headlamps (Optional)



LED rear combination lamps (Optional)



Silver paint radiator grille



Chrome-coated DLO molding



Dark black chrome radiator grille



Smart tailgate system



Outside mirror LED repeaters (Optional)



Panoramic sunroof



4.2" TFT LCD Supervision cluster



Shift-by-wire automatic transmission (Optional) Ventilated front seats



3.8" Standard audio system





Manual air conditioning system



Mood lamp



Full auto air conditioning system

Walk-in device





Heated front seats

\* Features and specifications vary by market. Please consult your local dealer. 29

### Interior colors







Black interior







Brown interior

### **Exterior colors**



### **Specifications**

| Туре                     | TUCSON                          |                        |                    |  |
|--------------------------|---------------------------------|------------------------|--------------------|--|
|                          | Smartstream G2.0                | Smartstream G1.6 T-GDi | Smartstream D2.0   |  |
| Engine type              | 4-Cylinders DOHC                | 4-Cylinders DOHC       | 4-Cylinders DOHC   |  |
| Displacement (cc)        | 1,999                           | 1,598                  | 1,998              |  |
| Max. Power (ps / rpm)    | 156 / 6,200                     | 180 / 5,500            | 186 / 4,000        |  |
| Max. Torque (kg·m / rpm) | 19.6 /