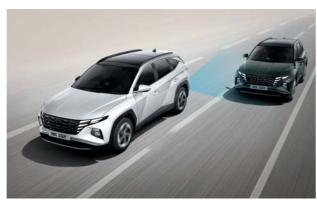

#### Smart Cruise Control (SCC)

SCC maintains the set speed while keeping a set distance away from the vehicle ahead without ever requiring any additional inputs from the driver.