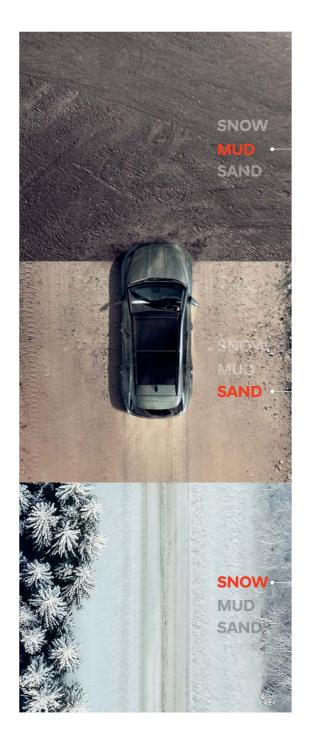

## Ready for anything.

TUCSON has serious SUV credentials, starting with HTRAC, an all-wheel drive system that gives you the confidence to tackle the most challenging driving conditions. Snow, mud, and sand will slow you down, but TUCSON's specially-calibrated Terrain mode will keep you moving.

#### Terrain Mode

With a quick flick of the switch, you can adjust the powertrain to suit challenging road and weather conditions: SNOW, MUD and SAND settings ensure you are getting maximum traction when the going gets really rough.