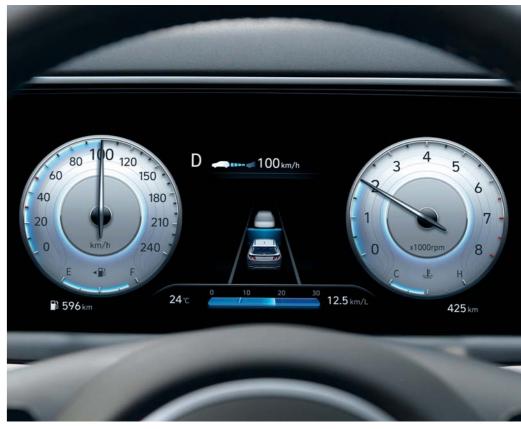

## Your digital journey starts here.

Whatever the journey, time seems to fly by when you have a reliable travel companion along for the ride like TUCSON's 10.25-in infotainment system and the premium speakers from Bose. The touchscreen is easy to operate and synchs effortlessly with your smartphone to provide you some entertainment and information you need while on the road. And with Smart Cruise Control, highway driving is a lot more convenient.

10.25" LCD touchscreen

Bose premium audio

Smart Cruise Control

\* Features and specifications vary by market. Please consult your local dealer. 19

#### Smart Cruise Control (SCC)

SCC maintains the set speed while keeping a set distance away from the vehicle ahead without ever requiring any additional inputs from the driver.