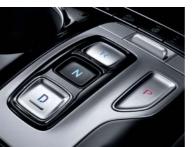

## You set the tempo.

Press the accelerator pedal and your pulse rate quickens as TUCSON responds with a surge of smooth, quiet power made possible by Smartstream, Hyundai's latest engine technology. You have a choice of three types of engines and for a nice high tech touch, push button gear selection is now a standard feature across the entire model range.

Dark black chrome radiator grille

Smart tailgate system

Outside mirror LED repeaters (Optional)

Panoramic sunroof

4.2" TFT LCD Supervision cluster

Shift-by-wire automatic transmission (Optional) Ventilated front seats