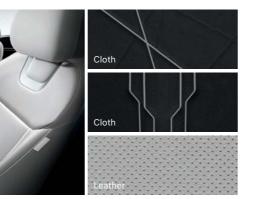

ing and that make your day a whole lot easier.

### **Features**









17" Steel Wheels



Projection headlamps (Standard)



Rear combination lamps (Standard)



MFR LED headlamps (Optional)



LED rear combination lamps (Optional)



Silver paint radiator grille



Chrome-coated DLO molding



Dark black chrome radiator grille



Smart tailgate system



Outside mirror LED repeaters (Optional)



Panoramic sunroof



4.2" TFT LCD Supervision cluster



Shift-by-wire automatic transmission (Optional) Ventilated front seats



3.8" Standard audio system





Manual air conditioning system



Mood lamp



Full auto air conditioning system

Walk-in device





Heated front seats

\* Features and specifications vary by market. Please consult your local dealer. 29

### Interior colors







Black interior







Brown interior

### **Exterior colors**



### **Specifications**

| Туре                     | TUCSON                          |                        |                    |  |
|--------------------------|---------------------------------|------------------------|--------------------|--|
|                          | Smartstream G2.0                | Smartstream G1.6 T-GDi | Smartstream D2.0   |  |
| Engine type              | 4-Cylinders DOHC                | 4-Cylinders DOHC       | 4-Cylinders DOHC   |  |
| Displacement (cc)        | 1,999                           | 1,598                  | 1,998              |  |
| Max. Power (ps / rpm)    | 156 / 6,200                     | 180 / 5,500            | 186 / 4,000        |  |
| Max. Torque (kg·m / rpm) | 19.6 / 4