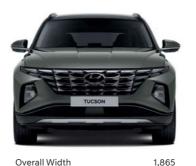

1,615

Wheel Tread\*

Overall Height (Including roof rack)

1,665

2,755

TUCSON

Wheel Tread<sup>\*</sup>

Unit:mm \*Wheel tread • 17" Wheel (Front/Rear):1,620/1,627 • 18" Wheel (Front/Rear):1,615/1,622 • 19" Wheel (Front/Rear):1,615/1,622

Overall Length

Wheel Base