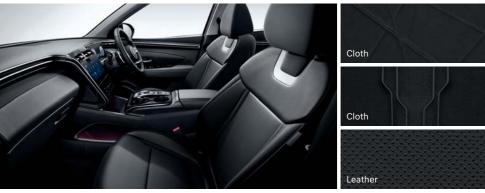

ngaging and that make your day a whole lot easier.

### **Features**









17" Steel Wheels



Projection headlamps (Standard)



Rear combination lamps (Standard)



MFR LED headlamps (Optional)



LED rear combination lamps (Optional)



Silver paint radiator grille



Chrome-coated DLO molding



Dark black chrome radiator grille



Smart tailgate system



Outside mirror LED repeaters (Optional)



Panoramic sunroof



4.2" TFT LCD Supervision cluster



Shift-by-wire automatic transmission (Optional) Ventilated front seats



3.8" Standard audio system





Manual air conditioning system



Mood lamp



Full auto air conditioning system

Walk-in device





Heated front seats

\* Features and specifications vary by market. Please consult your local dealer. 29

### Interior colors







Black interior







Brown interior

### **Exterior colors**



### **Specifications**

| Туре                     | TUCSON                          |                        |                    |  |
|--------------------------|---------------------------------|------------------------|--------------------|--|
|                          | Smartstream G2.0                | Smartstream G1.6 T-GDi | Smartstream D2.0   |  |
| Engine type              | 4-Cylinders DOHC                | 4-Cylinders DOHC       | 4-Cylinders DOHC   |  |
| Displacement (cc)        | 1,999                           | 1,598                  | 1,998              |  |
| Max. Power (ps / rpm)    | 156 / 6,200                     | 180 / 5,500            | 186 / 4,000        |  |
| Max. Torque (kg·m / rpm) | 19.6