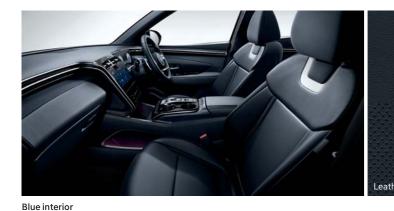

your day a whole lot easier.

### **Features**









17" Steel Wheels



Projection headlamps (Standard)



Rear combination lamps (Standard)



MFR LED headlamps (Optional)



LED rear combination lamps (Optional)



Silver paint radiator grille



Chrome-coated DLO molding



Dark black chrome radiator grille



Smart tailgate system



Outside mirror LED repeaters (Optional)



Panoramic sunroof



4.2" TFT LCD Supervision cluster



Shift-by-wire automatic transmission (Optional) Ventilated front seats



3.8" Standard audio system





Manual air conditioning system



Mood lamp



Full auto air conditioning system

Walk-in device





Heated front seats

\* Features and specifications vary by market. Please consult your local dealer. 29

### Interior colors







Black interior







Brown interior

### **Exterior colors**



### **Specifications**

| Туре                     | TUCSON                          |                        |                    |  |
|--------------------------|---------------------------------|------------------------|--------------------|--|
|                          | Smartstream G2.0                | Smartstream G1.6 T-GDi | Smartstream D2.0   |  |
| Engine type              | 4-Cylinders DOHC                | 4-Cylinders DOHC       | 4-Cylinders DOHC   |  |
| Displacement (cc)        | 1,999                           | 1,598                  | 1,998              |  |
| Max. Power (ps / rpm)    | 156 / 6,200                     | 180 / 5,500            | 186 / 4,000        |  |
| Max. Torque (kg·m / rpm) | 19.6 / 4,500