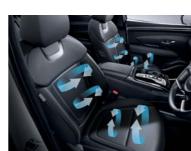

# Experience that open feeling.

A feeling of openness welcomes you the moment you step into TUCSON's cabin. The open-type cluster is a major innovation in design that establishes a premium, high-tech atmosphere that makes you feel safe, relaxed, and confident. Hidden out of sight, the innovative multi-air mode system diffuses cold or warm air gently and indirectly so it's not as harsh on your skin.

Full-touch center fascia (Personalized profiles)

10.25" open cluster

Multi air ven