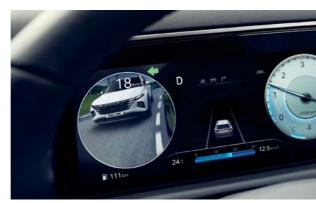

#### Blind-Spot View Monitor (BVM)

When the turn signals are activated, the rear-side image of the corresponding direction is displayed in the cluster.