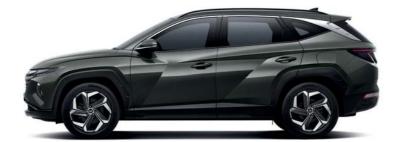

1,615

Wheel Tread\*

Overall Height (Including roof rack)

1,665

2,755

TUCSON

Wheel Tread<sup>\*</sup>

Unit:mm \*Wheel tread • 17" Wheel (Front/Rear):1,620/1,627 • 18" Wheel (Front/Rear):1,615/1,622 • 19" Wheel (Front/Rear):1,615/1,622

Overall Length

Wheel Base