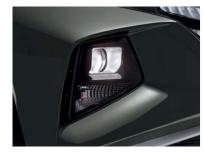

### **Features**

17" Steel Wheels

Projection headlamps (Standard)

Rear combination lamps (Standard)

MFR LED headlamps (Optional)

LED rear combination lamps (Optional)

Silver paint radiator grille

Chrome-coated DLO molding