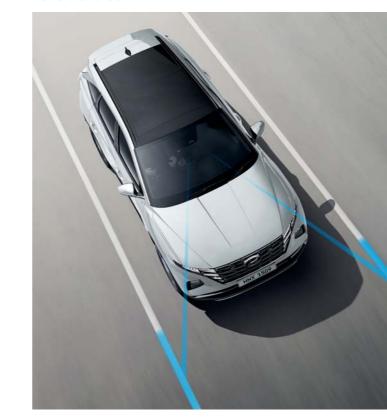

#### Forward Collision-Avoidance Assist (FCA, Junction Turning)

FCA capabilities have been expanded to include Junction Turning function. While driving if there is a risk of collision with an oncoming vehicle while turning right at an intersection, the function automatically assists with emergency braking.